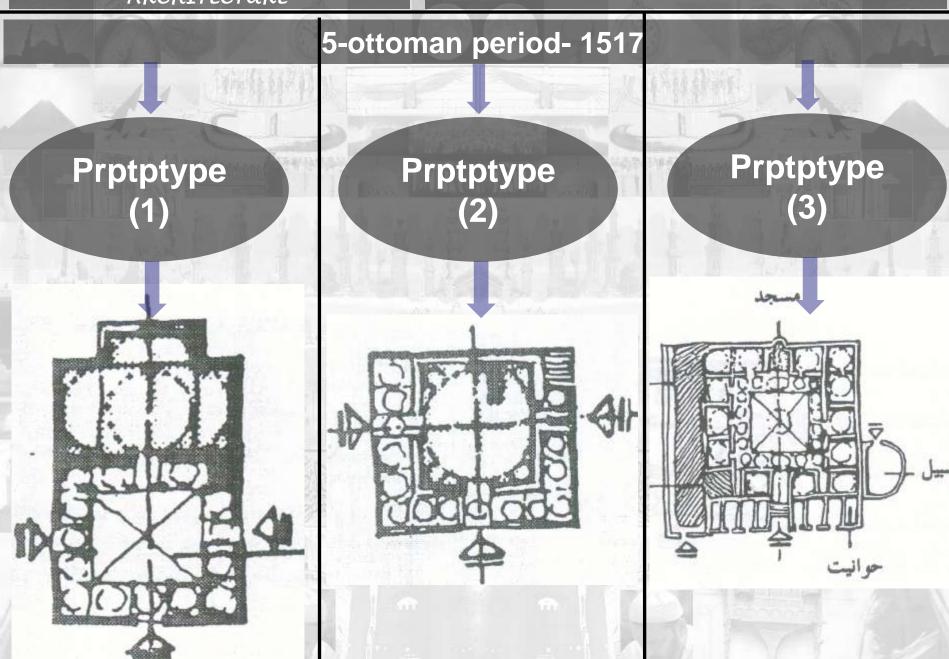

## HISTORY OF ISLAMIC ARCHITECTURE IN EGYPT

FORM ARCHITECTURAL OF MOSQUES IN THE ISLAMIC ARCHITECTURE

DR/KAMAL MAHMOUD ELGABALAWY

KAMAL\_ELGABALAWY@YAHOO.COM

THE REFERENCES TO MULTIPLE SOURCES ARE TEXT & FIGURES (SKETCHES, DRAWINGS, PICTURES, PHOTOS,...ETC.)

ALL THE RIGHTS BELONG TO ORIGINAL AUTHORS







## 5-ottoman period- 1517









## HISTORY OF ISLAMIC ARCHITECTURE IN EGYPT

THANK YOU

FORM ARCHITECTURAL OF MOSQUES IN THE ISLAMIC ARCHITECTURE

DR/KAMAL MAHMOUD ELGABALAWY

KAMAL\_ELGABALAWY@YAHOO.COM

THE REFERENCES TO MULTIPLE SOURCES ARE TEXT & FIGURES

(SKETCHES, DRAWINGS, PICTURES, PHOTOS,...ETC.)

ALL THE RIGHTS BELONG TO ORIGINAL AUTHORS