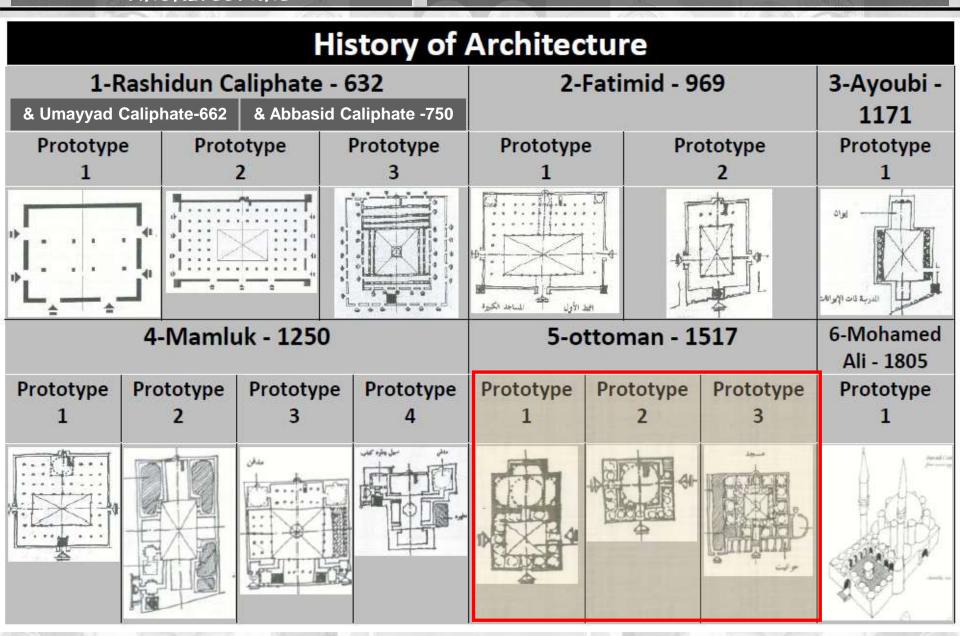

## HISTORY OF ISLAMIC ARCHITECTURE IN EGYPT

FORM ARCHITECTURAL OF MOSQUES IN THE ISLAMIC ARCHITECTURE

DR/KAMAL MAHMOUD ELGABALAWY

KAMAL\_ELGABALAWY@YAHOO.COM

THE REFERENCES TO MULTIPLE SOURCES ARE TEXT & FIGURES (SKETCHES, DRAWINGS, PICTURES, PHOTOS,...ETC.)

ALL THE RIGHTS BELONG TO ORIGINAL AUTHORS







## 5-ottoman period- 1517









## HISTORY OF ISLAMIC ARCHITECTURE IN EGYPT

THANK YOU

FORM ARCHITECTURAL OF MOSQUES IN THE ISLAMIC ARCHITECTURE

DR/KAMAL MAHMOUD ELGABALAWY

KAMAL\_ELGABALAWY@YAHOO.COM

THE REFERENCES TO MULTIPLE SOURCES ARE TEXT & FIGURES

(SKETCHES, DRAWINGS, PICTURES, PHOTOS,...ETC.)

ALL THE RIGHTS BELONG TO ORIGINAL AUTHORS